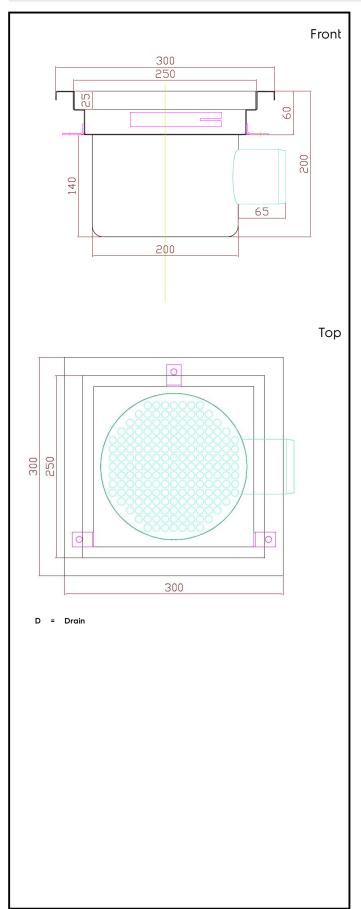

#### **Key Information:**

External dimensions, Width:

328052 (FDD3030)300 mmExternal dimensions, Depth:300 mmExternal dimensions, Height:200 mmNet weight:10 kg

Floor Drains and Collecting Tanks Floor Drain with Stainless Steel Grate - Horizontal outlet 300x300 mm